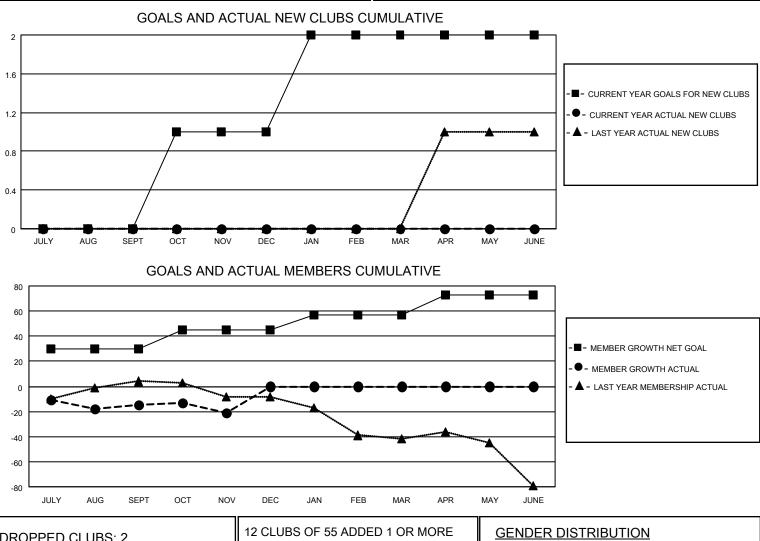

## LOCATION MICHIGAN

District 10

Results as of: 11/30/2020

| Clubs                 |               |           |               | Members               |                          |                         |                                                    |  |  |
|-----------------------|---------------|-----------|---------------|-----------------------|--------------------------|-------------------------|----------------------------------------------------|--|--|
| RESULTS FOR 2020-2021 |               |           |               | RESULTS FOR 2020-2021 |                          |                         |                                                    |  |  |
| QUARTER               | NEW CLUB GOAL | NEW CLUBS | DROPPED CLUBS | QUARTER               | EMBER GROWTH NET<br>GOAL | MEMBER GROWTH<br>ACTUAL | DROPPED<br>MEMBERS ACTUAL<br>(including transfers) |  |  |
| JULY/AUG/SEPT         | 0             | 0         | 2             | JULY/AUG/SEPT         | 30                       | 20                      | 32                                                 |  |  |
| OCT/NOV/DEC           | 1             | 0         | 0             | OCT/NOV/DEC           | 15                       | 7                       | 13                                                 |  |  |
| JAN/FEB/MAR           | 1             | 0         | 0             | JAN/FEB/MAR           | 12                       | 0                       | 0                                                  |  |  |
| APR/MAY/JUNE          | 0             | 0         | 0             | APR/MAY/JUNE          | 16                       | 0                       | 0                                                  |  |  |